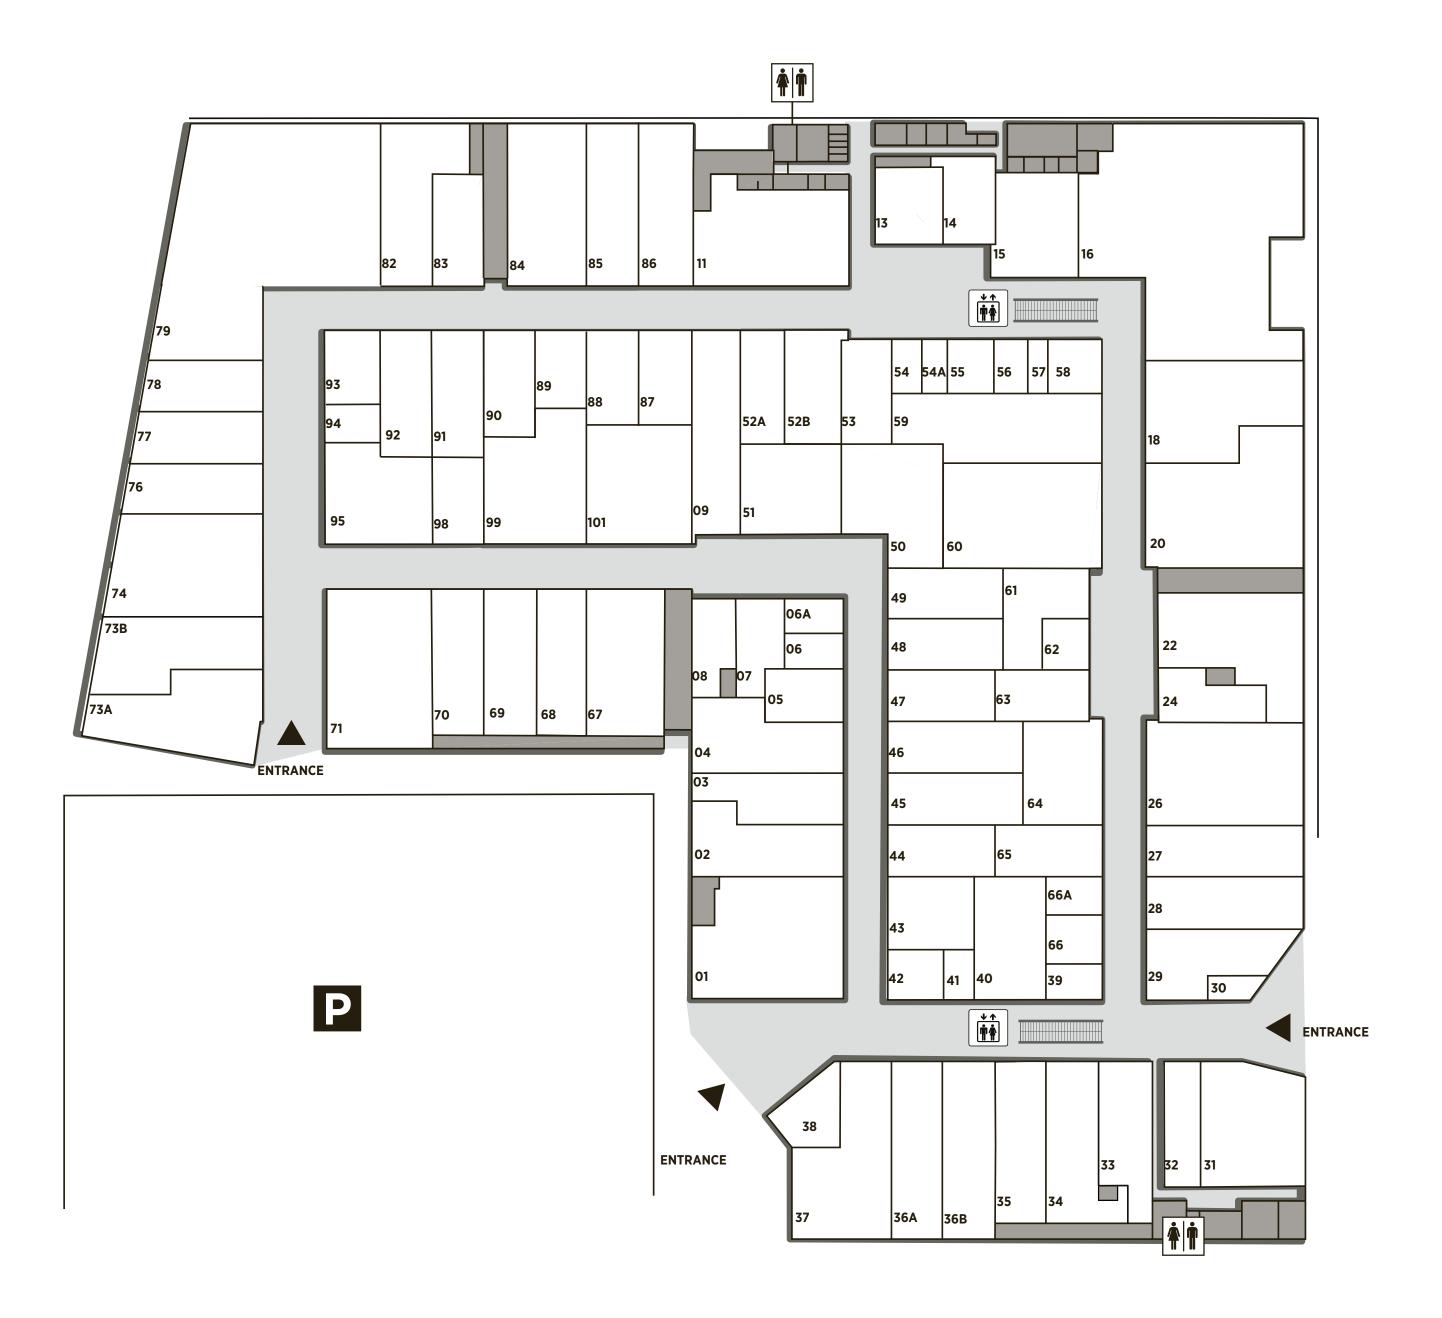

th the city. This spot is also very

well connected with the A4 motorway and the S7 expressway, which are used by the inhabitants of the region to move quickly around this area.

Two wide, safe, and intuitive underground and aboveground parking entrances will provide comfortable communication on the premises. A city bus stop has been planned to be built next to the outlet centre.







CATEGORY & BRAND MIX

### FASHION MEETS LIFESTYLE

The category mix is based on international experience and will include in almost 50% fashion brands. The segments sports & outdoor, shoes & accessories, household goods and kidswear will

ensure a balanced mix. Complemented with cafes and restaurants Designer Outlet Kraków will be the new smart shopping destination for the region.





### **CENTRE PLAN**





### DESIGNER OUTLET KRAKÓW

### **FACT SHEET**

**LOCATION** Designer Outlet Kraków is located in the central part of the city a place with

well-established trade tradition. At Nowohucka Street, one of the most popular arteries in Kraków with a very good connection to the A4 motorway and the S7

expressway.

**CATCHMENT** 0.87 million inhabitants – 30 minutes

1.67 million inhabitants – 60 minutes

4.86 million inhabitants – 90 minutes

**TOURISM** 14 million tourists in 2019, 3.3 million of which from abroad. Visitors spent PLN

7.5 billion during their stay in Kraków in 2019. An important trend is extending the stay of visitors: domestic visitors - 2-3 nights, foreign visitors - 4-7 nights. Over 69.6% of visitors declare that they will return to Kraków in the future, and 75.7%

say