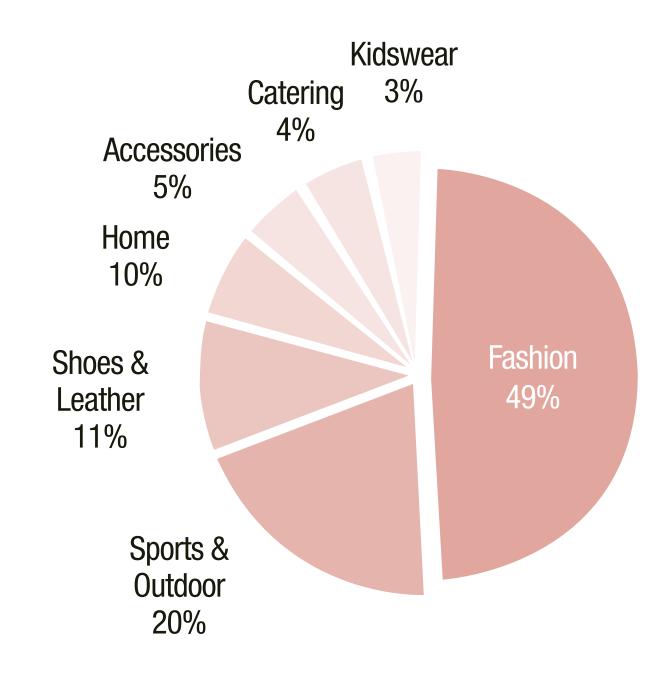

CATEGORY & BRAND MIX

### FASHION MEETS LIFESTYLE

The category mix is based on international experience and will include in almost 50% fashion brands. The segments sports & outdoor, shoes & accessories, household goods and kidswear will

ensure a balanced mix. Complemented with cafes and restaurants Designer Outlet Kraków will be the new smart shopping destination for the region.