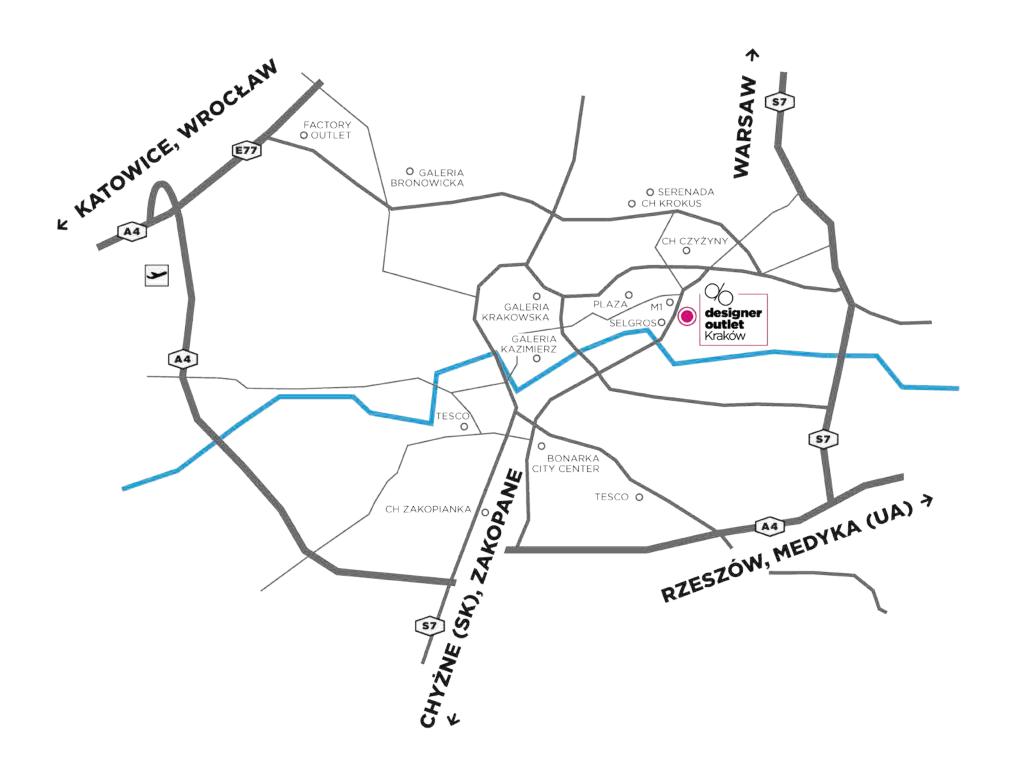

### IN THE HEART OF THE CITY

The outlet centre is being developed as part of a 60,000 sqm mixed-use complex, which will also include two retail parks. An additional advantage of the location is the proximity of the dynamically developing housing infrastructure. The location at one of the main streets of Kraków provides enables communication with the city. This spot is also very

well connected with the A4 motorway and the S7 expressway, which are used by the inhabitants of the region to move quickly around this area.

Two wide, safe, and intuitive underground and aboveground parking entrances will provide comfortable communication on the premises. A city bus stop has been planned to be built next to the outlet centre.

### **FACT SHEET**

**LOCATION** Designer Outlet Kraków is located in the central part of the city a place with

well-established trade tradition. At Nowohucka Street, one of the most popular arteries in Kraków with a very good connection to the A4 motorway and the S7