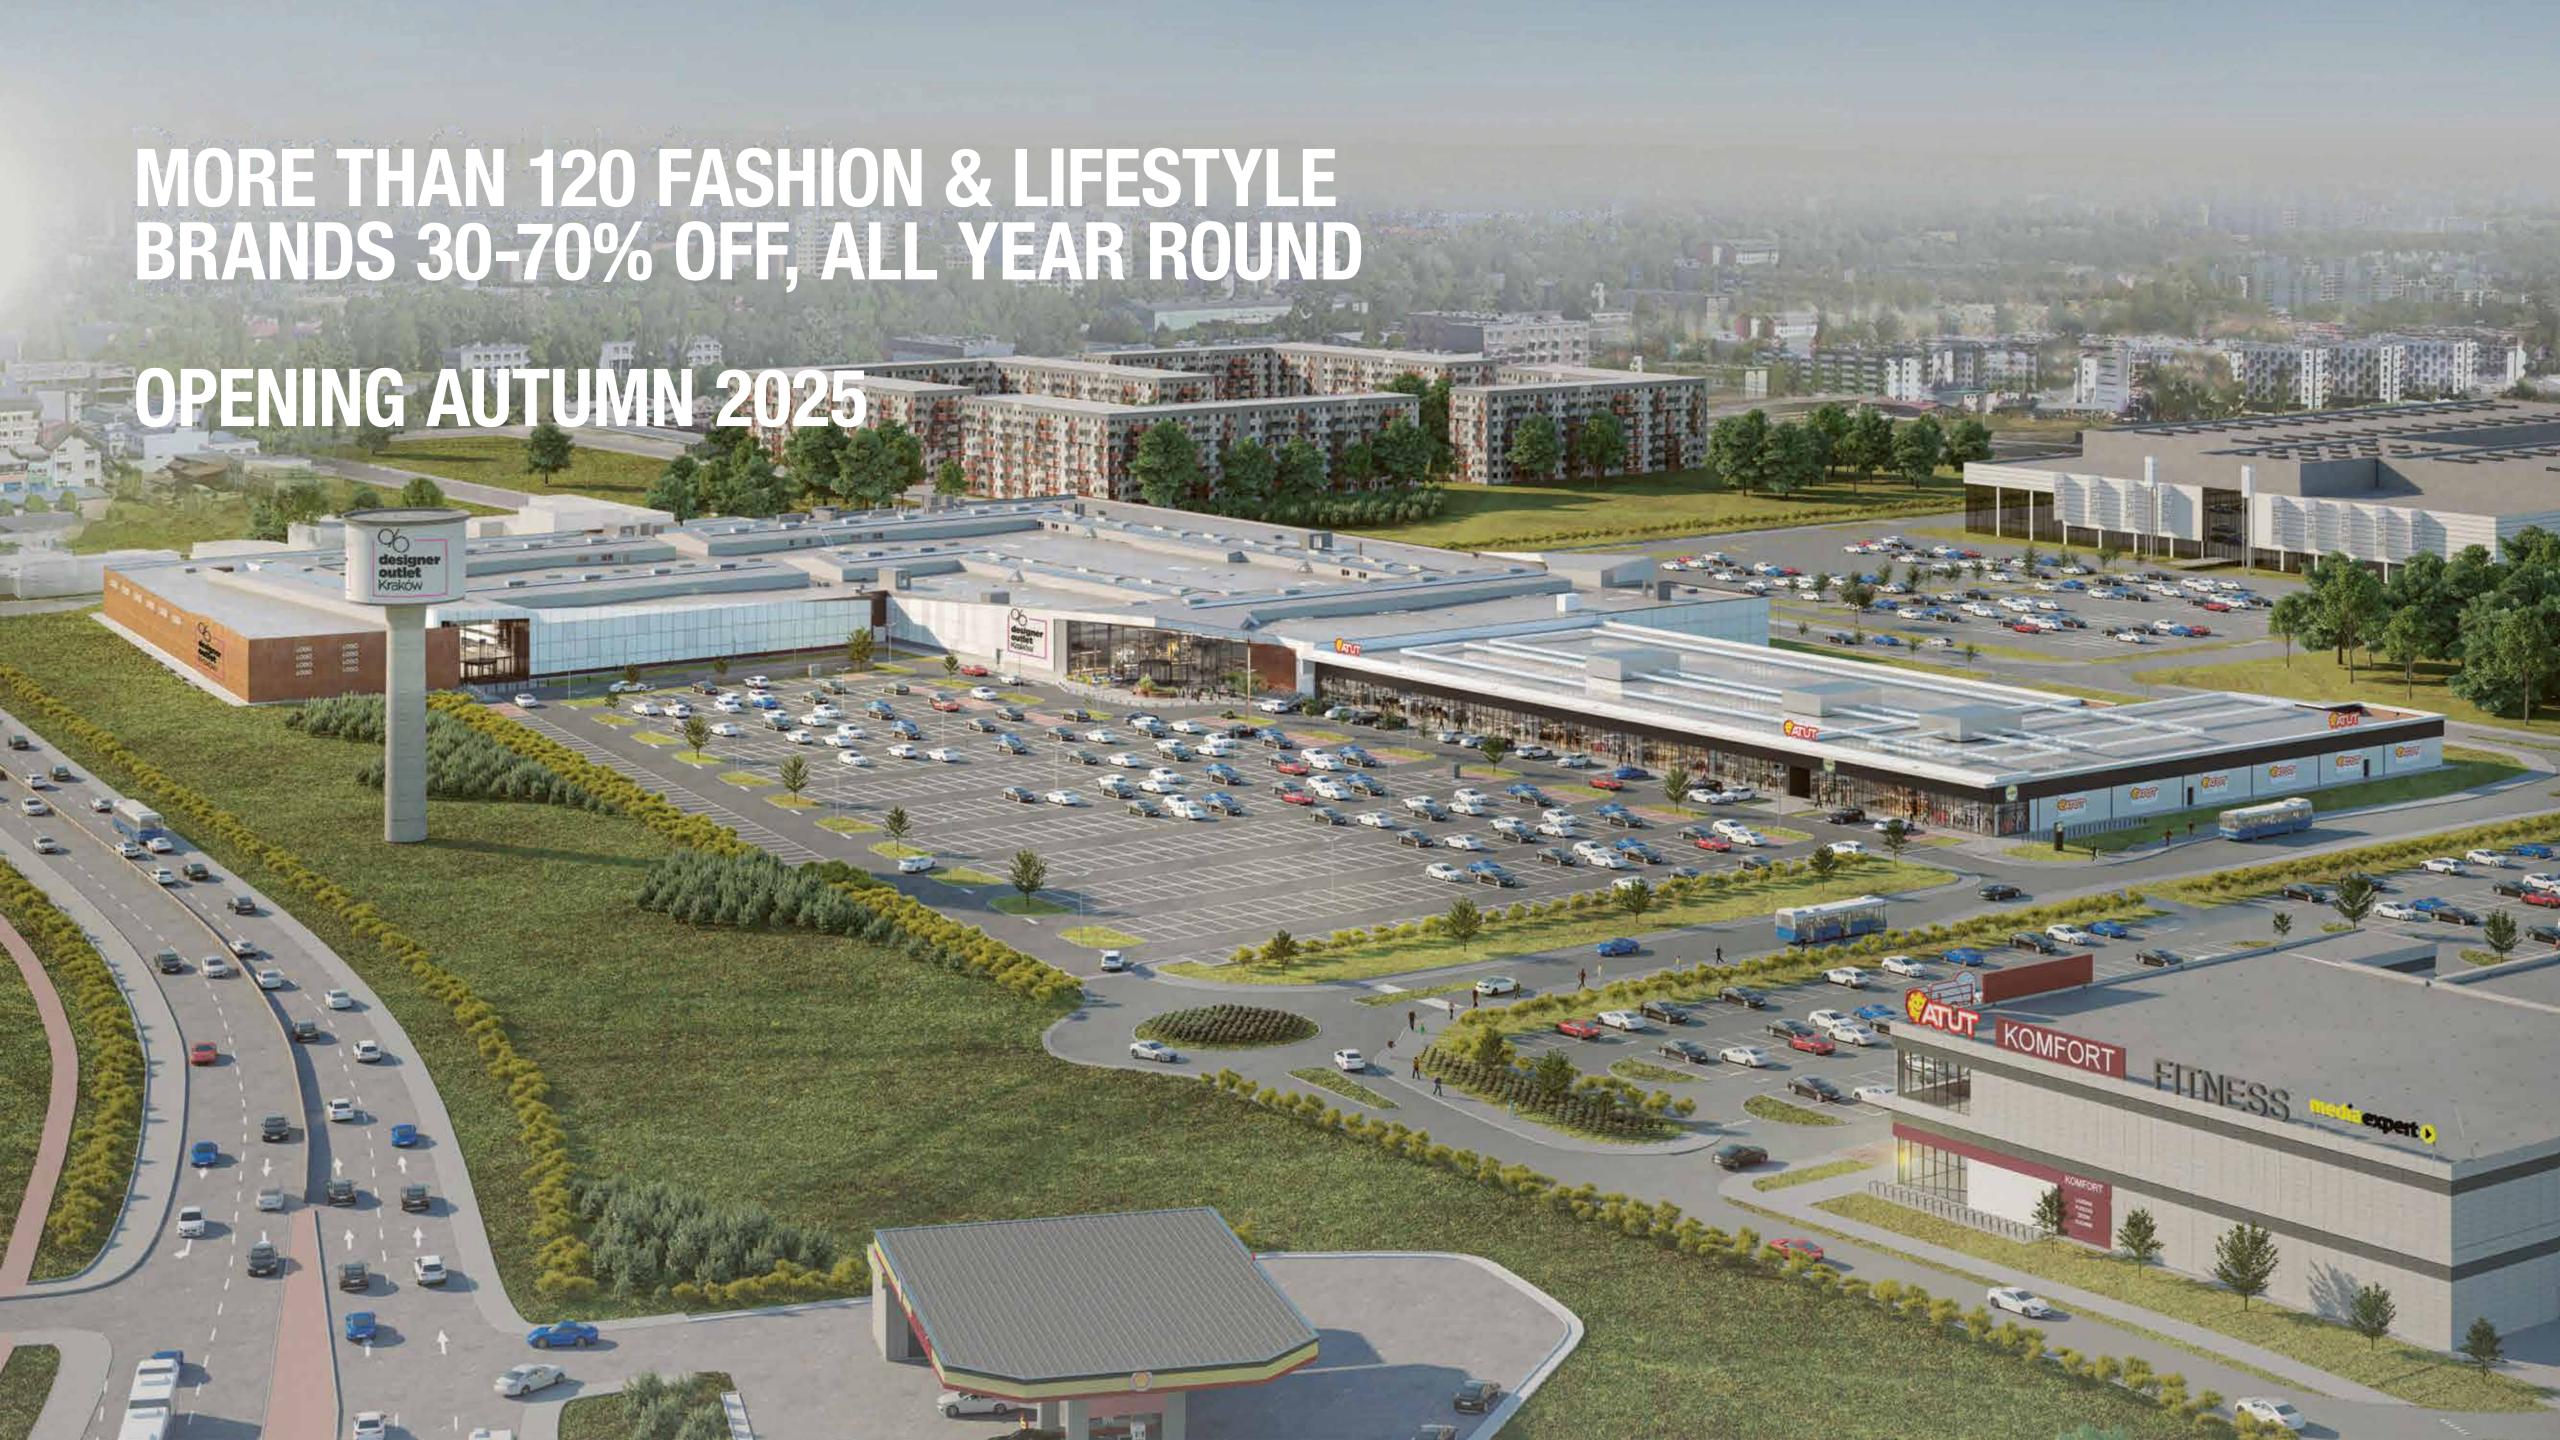

## PREMIUM OUTLET SHOPPING

More than 120 fashion & lifestyle brands, 30-70% off, all year round.

Just a 15 minute drive from Krakow city centre.

**Opening Autumn 2025** 

With perfect connections to A4 motorway and S7 expressway

## THE NEW OUTLET SHOPPING DESTINATION FOR THE KRAKÓW AND MAŁOPOLSKA REGION

Welcome to Kraków, the capital of Lesser Poland, the most popular tourist destination in Poland. The new Designer Outlet Kraków will offer you more than 120 fashion and lifestyle brands 30-70% off in comparison to the regular recommended retail prices.

Designer Outlet Kraków has more than 100 shops, gross lettable area of 20,000 sqm, 2,000 parking spaces in an above- and underground system.

Designer Outlet Kraków is managed by ROS Retail Outlet Shopping. The opening of the centre is planned for Autumn 2025.