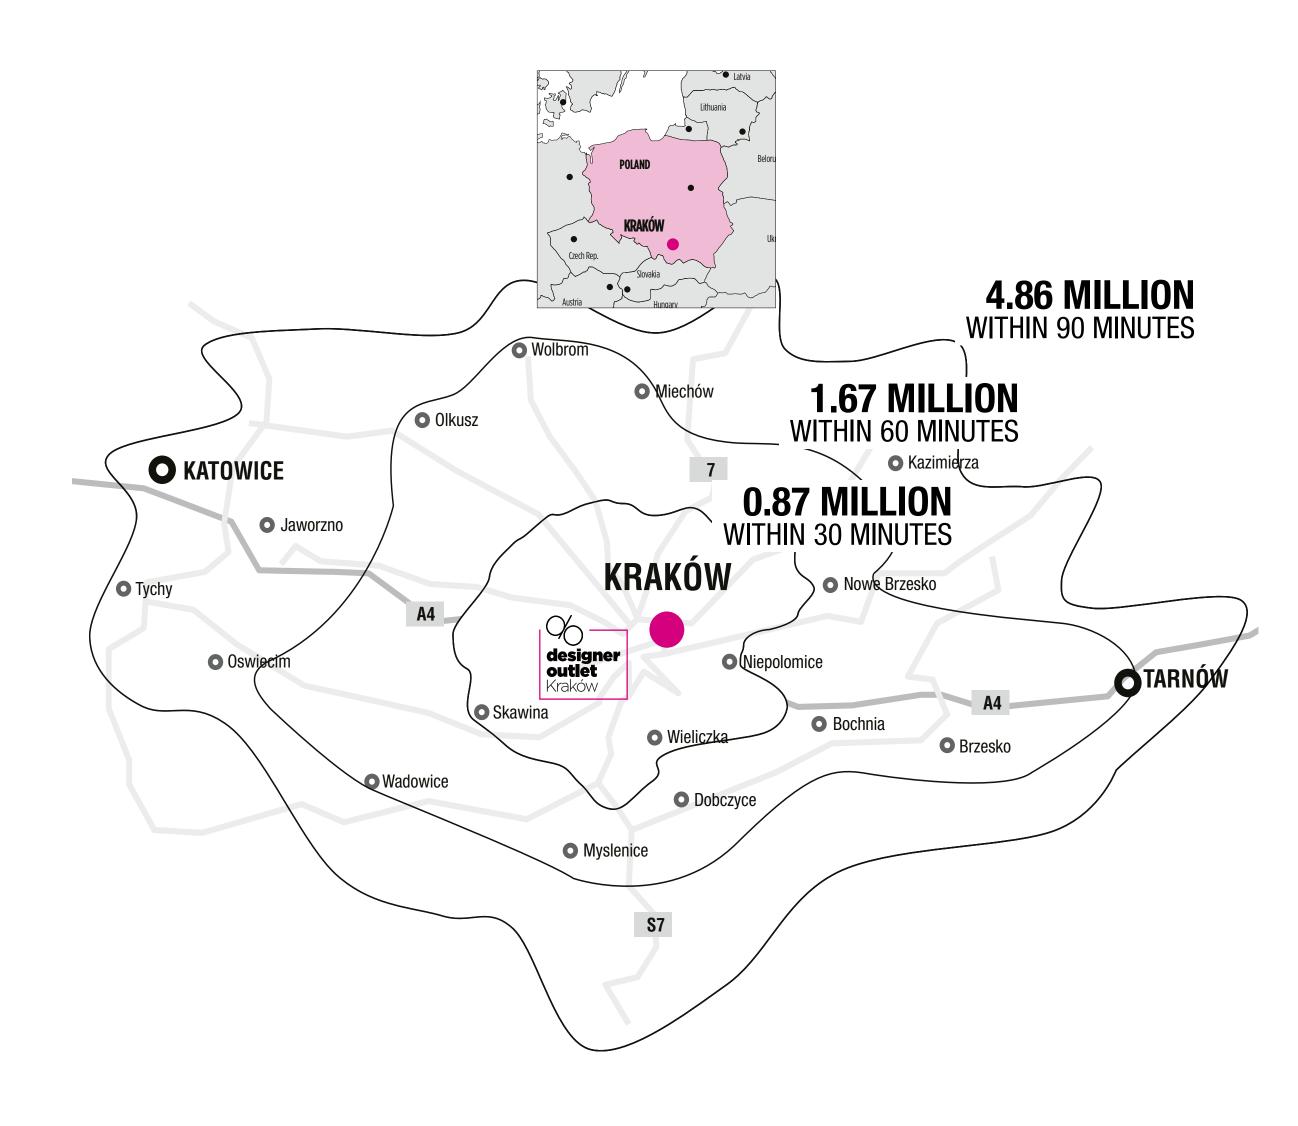

CATCHMENT

### MORE THAN 4.8 MILLION RESIDENTS

Kraków is the most visited Polish city. In 2019, over 14 million tourists\* came here.

Kraków is an exceptional city. Magical, fairy-tale, enchanted - these are just some of the terms that come to mind for those visiting the former capital of Poland.

expressway.

**CATCHMENT** 0.87 million inhabitants – 30 minutes

1.67 million inhabitants – 60 minutes

4.86 million inhabitants – 90 minutes

**TOURISM** 14 million tourists in 2019, 3.3 million of which from abroad. Visitors spent PLN