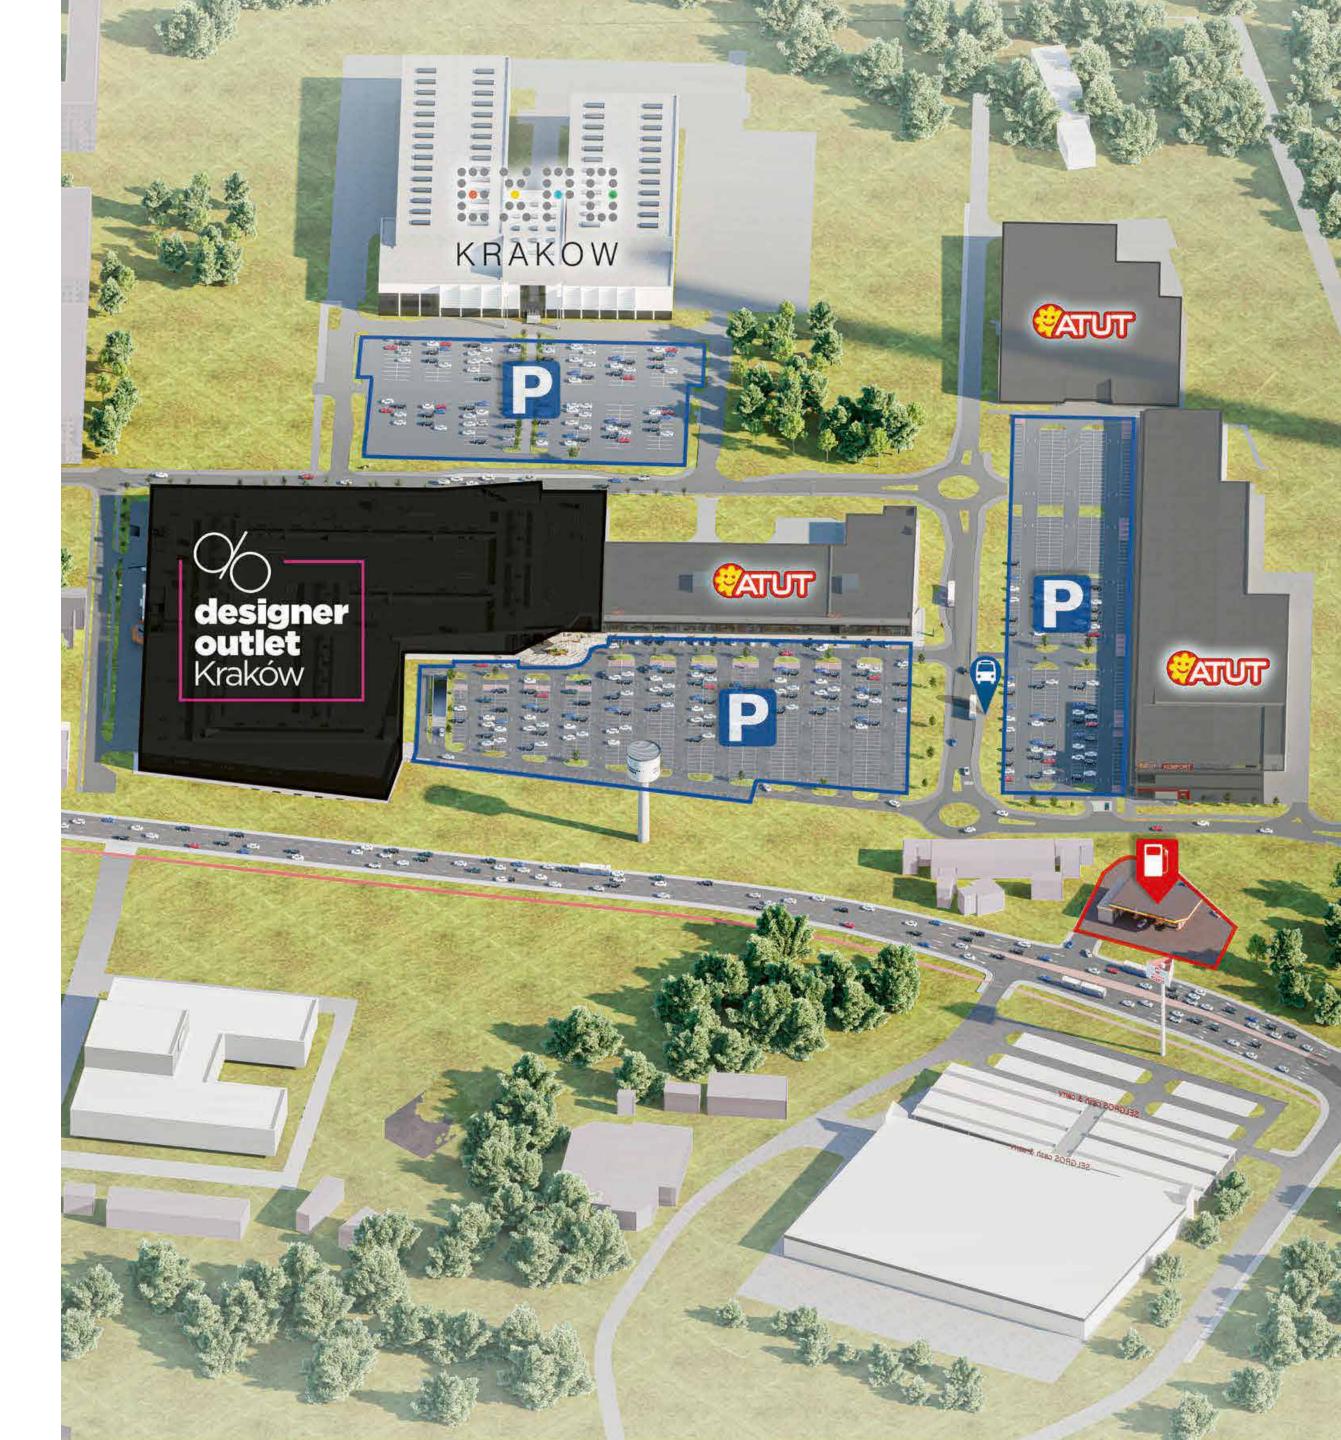

### **CENTRE PLAN**

### IN THE HEART OF THE CITY

The outlet centre is being developed as part of a 60,000 sqm mixed-use complex, which will also include two retail parks. An additional advantage of the location is the proximity of the dynamically developing housing infrastructure. The location at one of the main streets of Kraków provides enables communication with the city. This spot is also very

well connected with the A4 motorway and the S7 expressway, which are used by the inhabitants of the region to move quickly around this area.

Two wide, safe, and intuitive underground and aboveground parking entrances will provide comfortable communication on the premises. A city bus stop has been planned to be built next to the outlet centre.