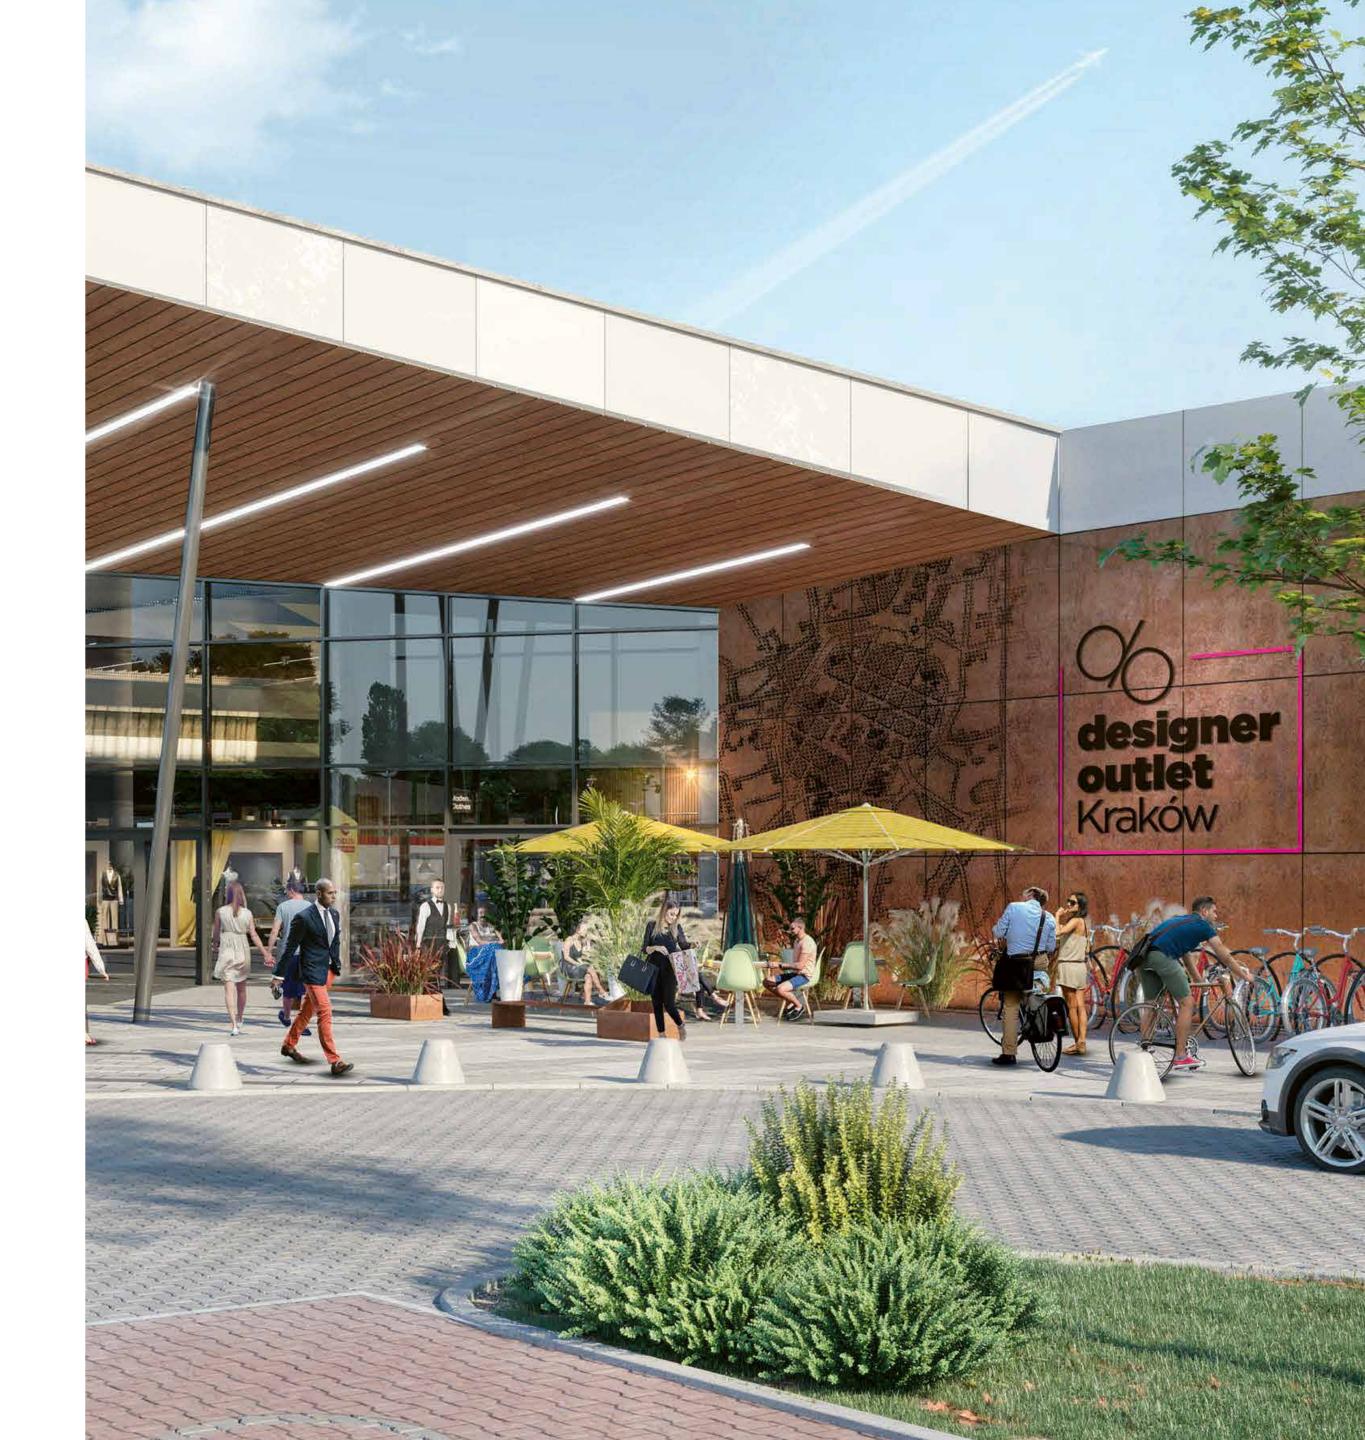

### IN THE HEART OF THE CITY

The outlet centre is being developed as part of a 60,000 sqm mixed-use complex, which will also include two retail parks. An additional advantage of the location is the proximity of the dynamically developing housing infrastructure. The location at one of the main streets of Kraków provides enables communication with the city. This spot is also very

well connected with the A4 motorway and the S7 expressway, which are used by the inhabitants of the region to move quickly around this area.

Two wide, safe, and intuitive underground and aboveground parking entrances will provide comfortable communication on the premises. A city bus stop has been planned to be built next to the outlet centre.