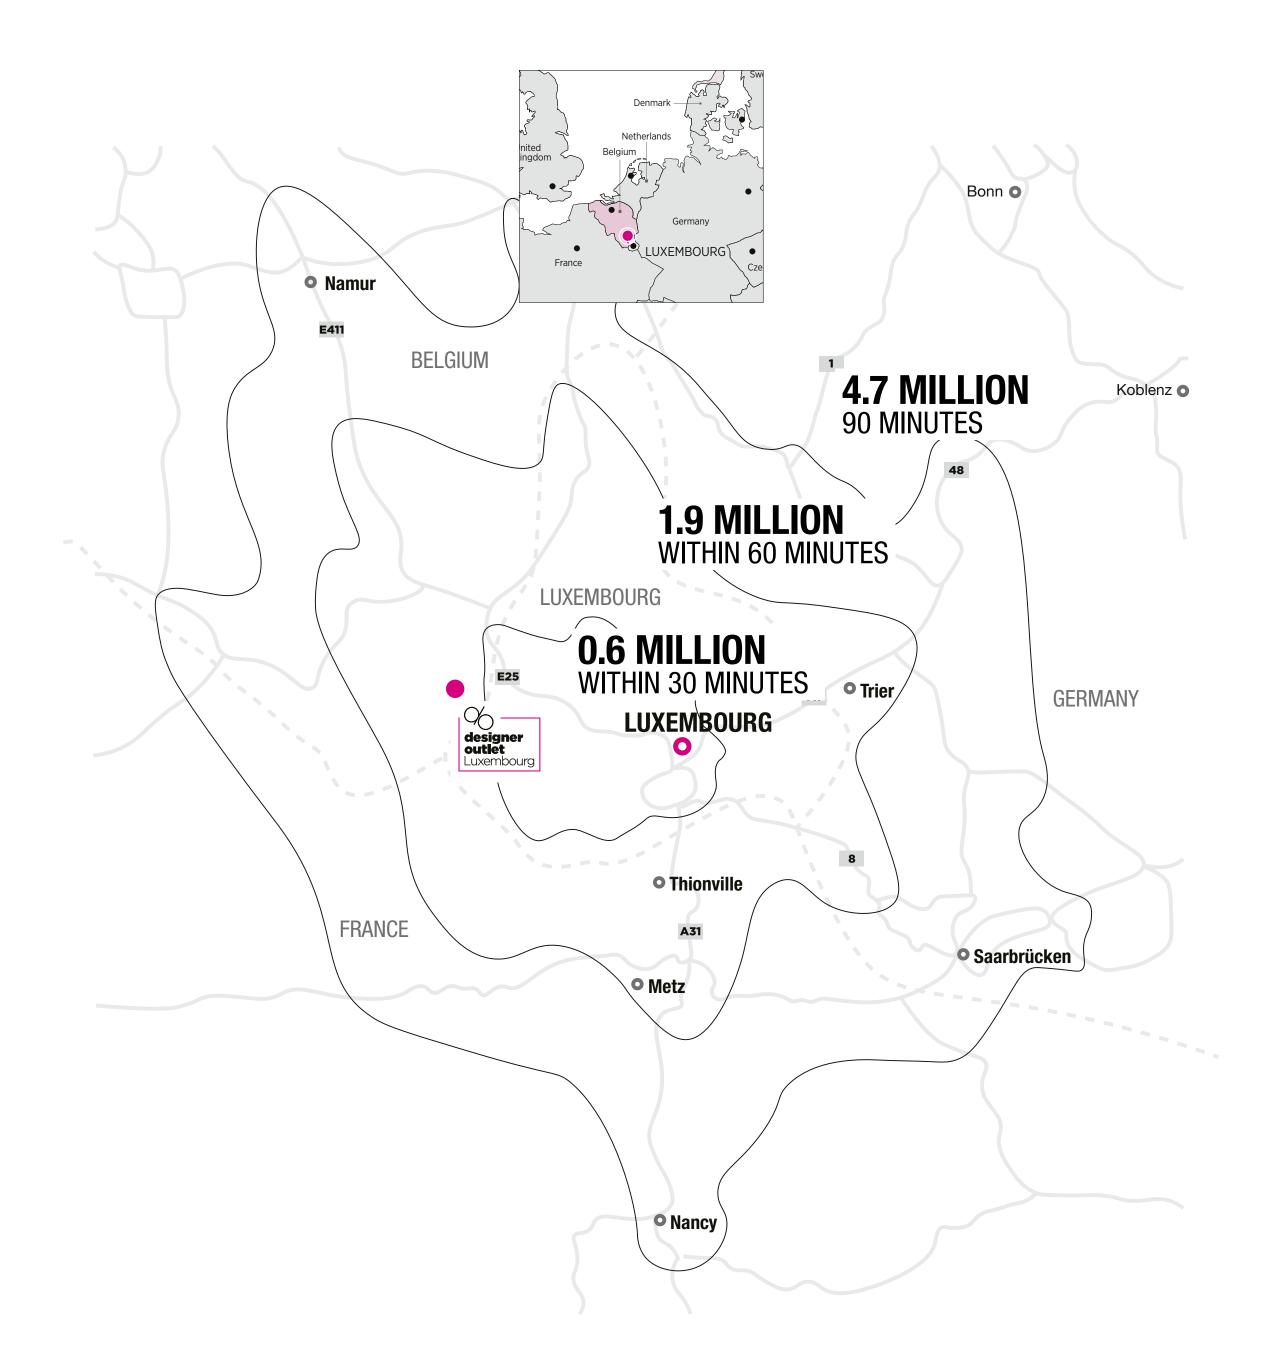

Over 4.7 million inhabitants live within a 90-minute drive of Designer Outlet Luxembourg. The catchment area has a tourism potential of almost 8 million visitors.

Designer Outlet Luxembourg was acquired by ImRaum Immobilien in October 2022 and is managed since then by ROS Retail Outlet Shopping.

## **STRONG & WEALTHY CATCHMENT AREA**

The Designer Outlet Luxembourg has a catchment of more than 4.7 million inhabitants in 90 minutes' drive time with a European purchasing power index above 190 and 150 in average. Major cities of the catchment are listed in the right table.

| CITIES                     | DISTANCE | RESIDENTS |
|----------------------------|----------|-----------|
| Luxembourg City (LUX)      | 30 min.  | 114k      |
| Thionville (FR)            | 43 min.  | 40k       |
| Metz (FR)                  | 54 min.  | 117k      |
| Trier (DE)                 | 55 min.  | 111k      |
| Saarlouis (DE)             | 65 min.  | 38k       |
| Saarbrucken (DE)           | 76 min.  | 178k      |
| Namur (BE)                 | 85 min.  | 110k      |
| Charlesville-Mezieres (FR) | 82 min.  | 48k       |
| Liege (BE)                 | 90 min.  | 196k      |
| Nancy (FR)                 | 90 min.  | 105k      |

## FACT SHEET

| LOCATION               | Designer Outlet Luxembourg is located in Messancy, Belgium, at the crossroads<br>of Luxembourg, France and close to Germany. Adjacent to the national road N81<br>leading to the north of France and a few kilometres from the E25 connecting to<br>Luxembourg and Germany. Easily accessible by different bus and train lines.<br>Distance to Luxembourg airport is about 30 minutes drive time. |
|------------------------|---------------------------------------------------------------------------------------------------------------------------------------------------------------------------------------------------------------------------------------------------------------------------------------------------------------------------------------------------------------------------------------------------|
| CATCHMENT              | 0.6 million residents – 30 Minutes<br>1.9 million residents – 60 Minutes<br>4.7 million residents – 90 Minutes                                                                                                                                                                                                                                                                                    |
| TOURISM                | The catchment area has a tourism potential of almost 8 million visitors including 3 million visitor arrivals per year in Wallonia, Luxembourg with 500k arrivals and a share of Alsace-Moselle tourism with 10m arrivals per year.                                                                                                                                                                |
| GLA                    | 16,500 sqm                                                                                                                                                                                                                                                                                                                                                                                        |
| SHOPS/<br>Architecture | 64 Shops<br>Arcade Village                                                                                                                                                                                                                                                                                                                                                                        |
| PARKING                | approx. 1,000                                                                                                                                                                                                                                                                                                                                                                                     |
| ANCHOR STORES          | adidas   Boss   Calvin Klein   IKKS   Levi's   Nike   Puma   Replay  <br>The Kooples   Zadig & Voltaire                                                                                                                                                                                                                                                                                           |
| INVESTOR               | ImRaum Immobilien                                                                                                                                                                                                                                                                                                                                                                                 |