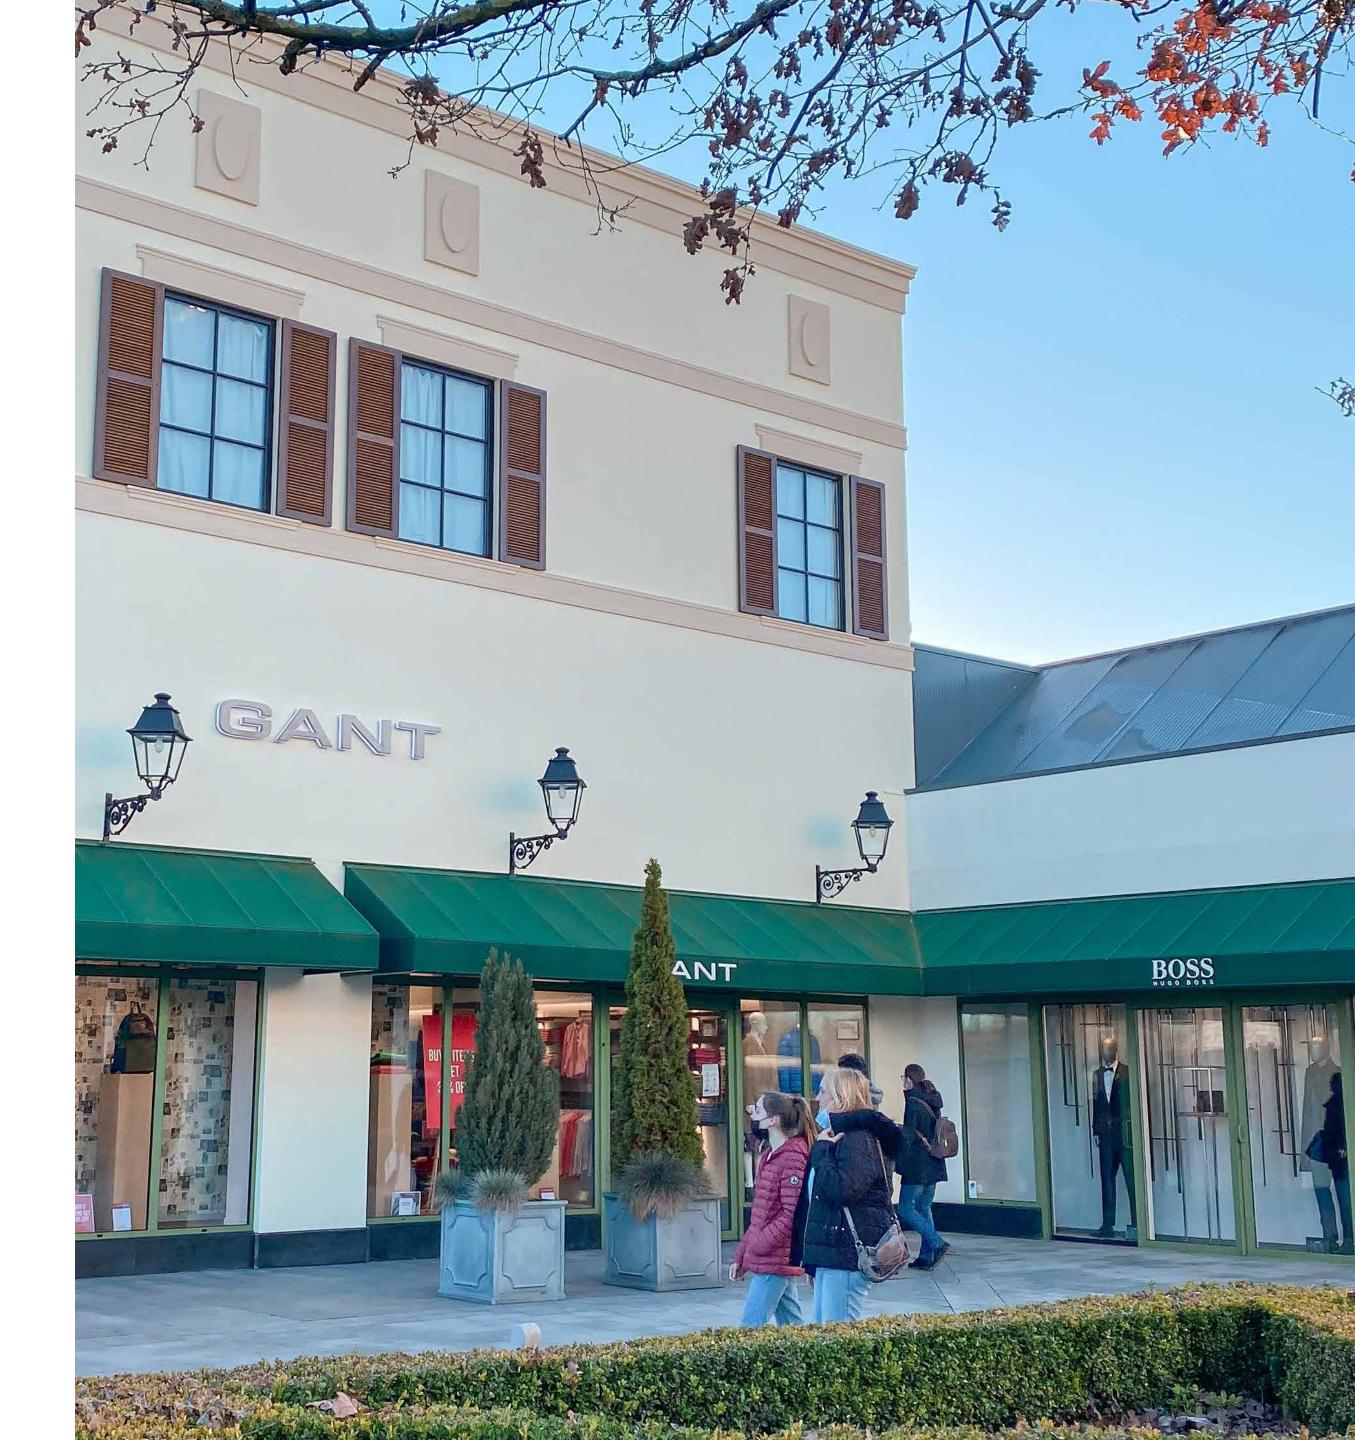

With a gross lettable area of almost 17,000 sqm,
Designer Outlet Luxembourg has about 60 stores,
30-70% off, all year round, featuring premium brands
such as Boss, Gant, Guess and Tommy Hilfiger,
as well as sports brands like Adidas, Asics, New
Balance, Nike and Puma.

## STRONG **BRAND MIX**

The Designer Outlet Luxembourg has a strong international and location-based mix from more than 60 brands like Nike, adidas, Puma, Boss, Tommy Hilfiger, Calvin Klein, Gant over American Vintage, The Kooples, Zadig & Voltaire enriched by L'Oréal, Home & Cook, Yves Delorme, Tradtion des Vosges and many more. A café and a Brasserie invite you to take a break. Additional food trucks and kiosks are operating during weekends and school holidays.