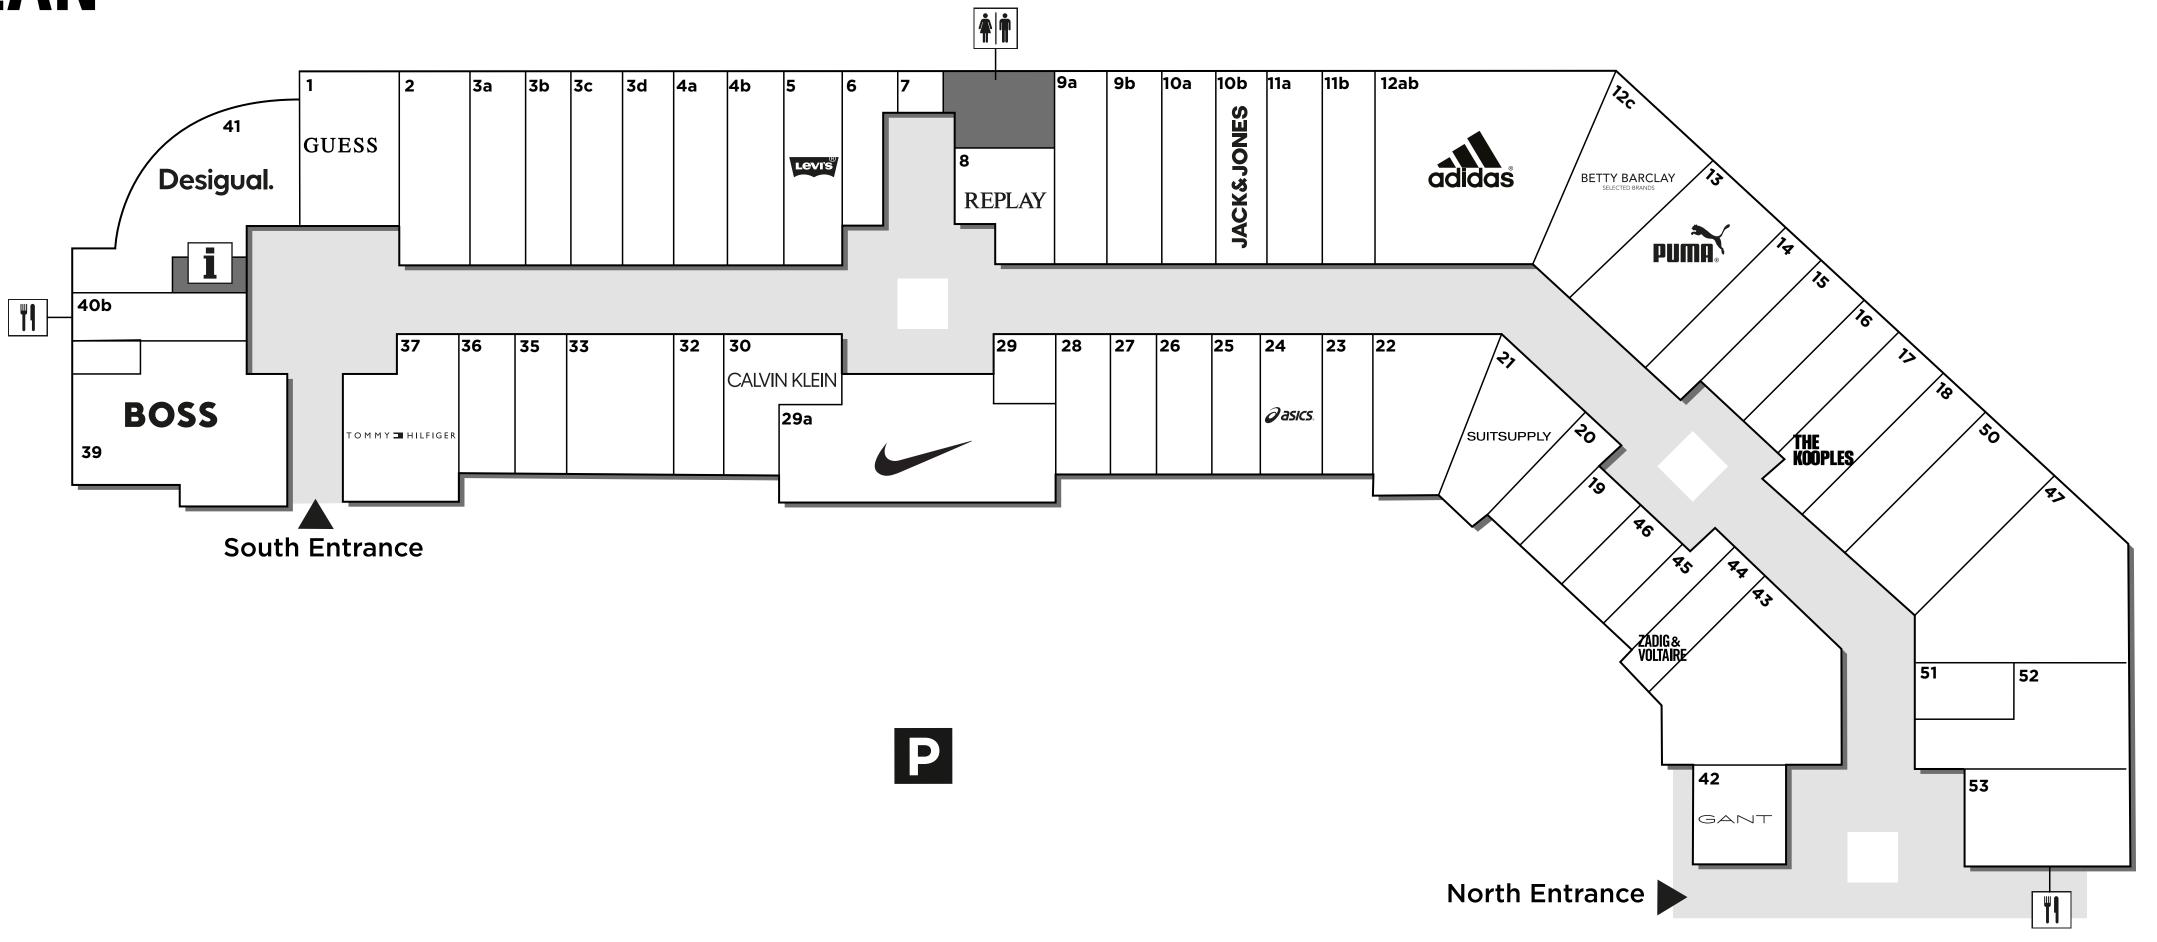

## CENTRE PLAN

## FACT SHEET

| LOCATION               | Designer Outlet Luxembourg is located in Messancy, Belgium, at the crossroads<br>of Luxembourg, France and close to Germany. Adjacent to the national road N81<br>leading to the north of France and a few kilometres from the E25 connecting to<br>Luxembourg and Germany. Easily accessible by different bus and train lines.<br>Distance to Luxembourg airport is about 30 minutes drive time. |
|------------------------|---------------------------------------------------------------------------------------------------------------------------------------------------------------------------------------------------------------------------------------------------------------------------------------------------------------------------------------------------------------------------------------------------|
| CATCHMENT              | 0.6 million residents – 30 Minutes<br>1.9 million residents – 60 Minutes<br>4.7 million residents – 90 Minutes                                                                                                                                                                                                                                                                                    |
| TOURISM                | The catchment area has a tourism potential of almost 8 million visitors including 3 million visitor arrivals per year in Wallonia, Luxembourg with 500k arrivals and a share of Alsace-Moselle tourism with 10m arrivals per year.                                                                                                                                                                |
| GLA                    | 16,500 sqm                                                                                                                                                                                                                                                                                                                                                                                        |
| SHOPS/<br>Architecture | 64 Shops<br>Arcade Village                                                                                                                                                                                                                                                                                                                                                                        |
| PARKING                | approx. 1,000                                                                                                                                                                                                                                                                                                                                                                                     |
| ANCHOR STORES          | adidas   Boss   Calvin Klein   IKKS   Levi's   Nike   Puma   Replay  <br>The Kooples   Zadig & Voltaire                                                                                                                                                                                                                                                                                           |
| INVESTOR               | ImRaum Immobilien                                                                                                                                                                                                                                                                                                                                                                                 |