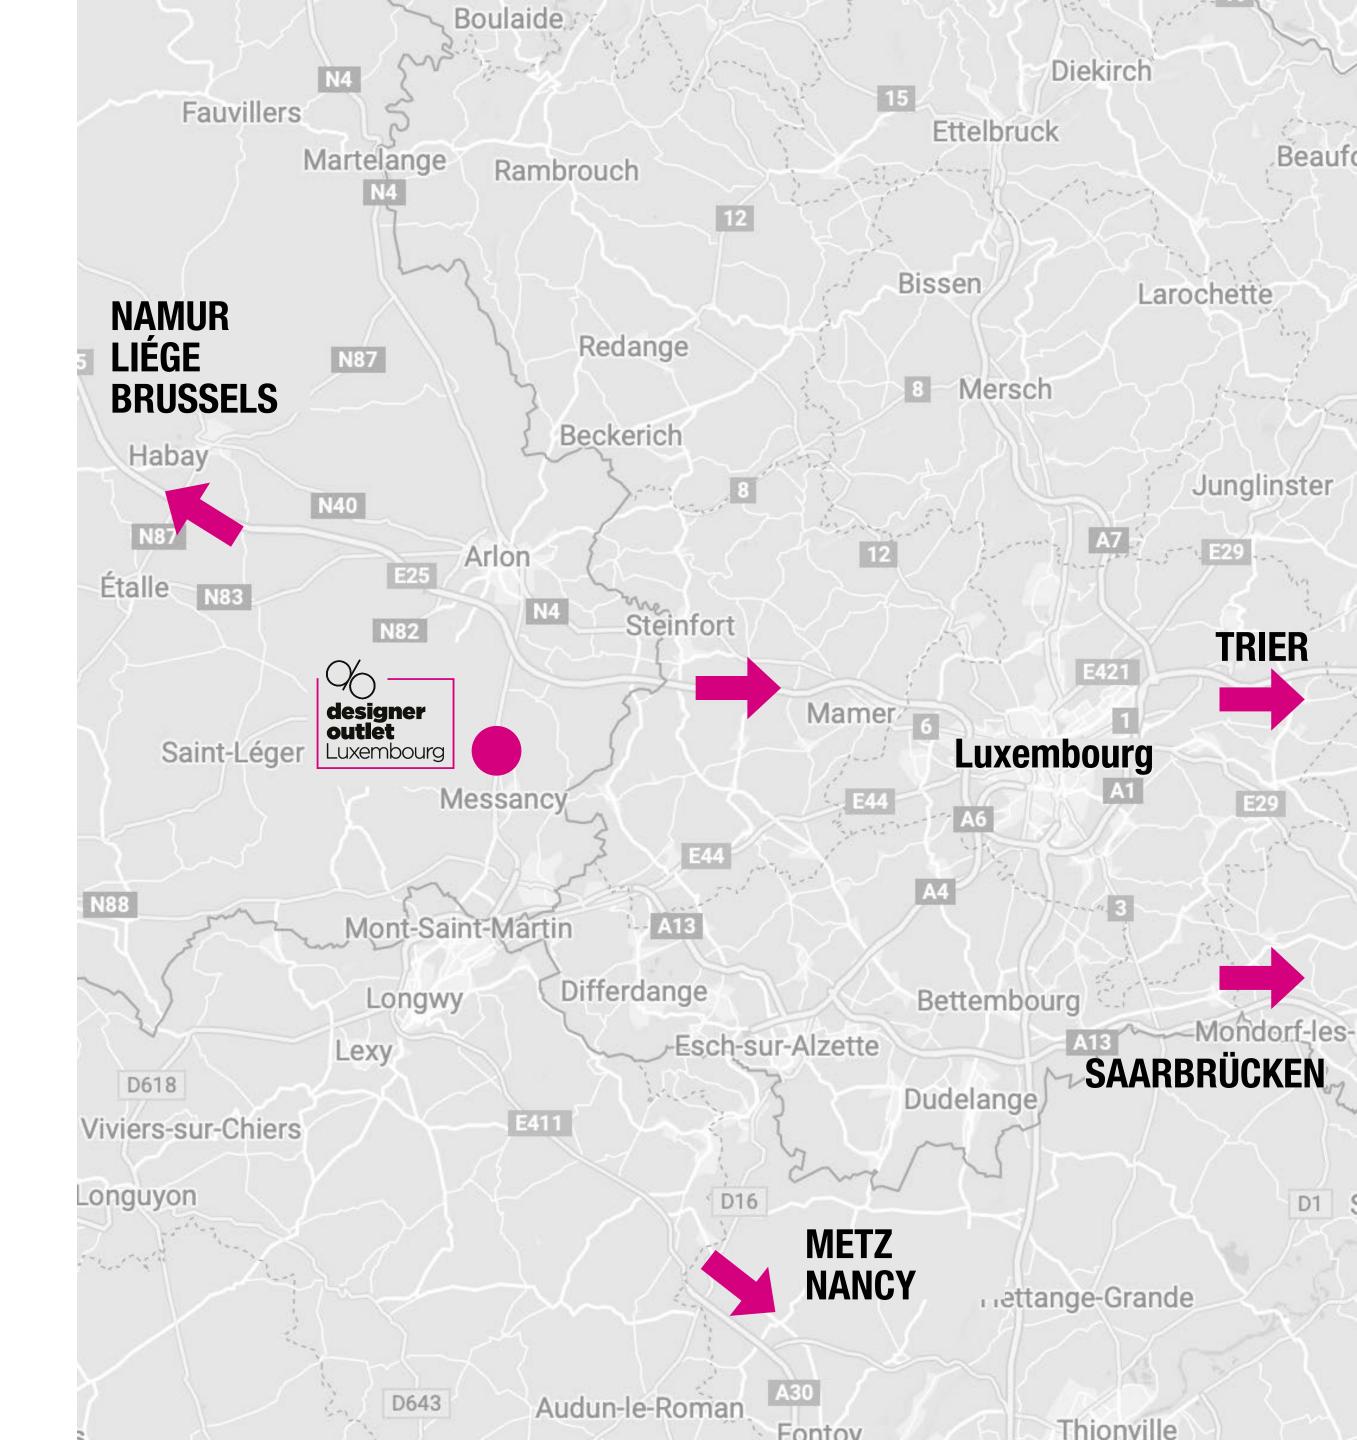

## GREAT ACCESSBILITY

The Designer Outlet Luxembourg centre is situated in Messancy in Southern Belgium, part of the jurisdiction of Arlon in the Walloon region of Belgium.

Just 10 minutes drive from the Luxembourg border, 5 minutes from the French border and 10 minutes from Arlon. The airport Luxembourg is 30 minutes drive time away. The outlet village is adjacent N81, exit Messancy/Arlon/Longwy. Important highway conncetions

- Easily accessible via the A6/E25 motorway, the direct route from Luxembourg to Namur, Liège and Brussels
- From France via Metz and Nancy by A30/E411
- From Germany via Trier A1/A6 and Saarbrücken A13

Train services run to Messancy from Luxembourg with a travel time of approximately 30 minutes.